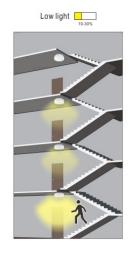

#### **SENSOR OPTIONS**

Dual CCT option (3000k/4000k), comes with built in motion sensor.

- Surface mounting & flush mounting (on special request)
- IP44 rating
- Dual CCT (3000k/4000k)
- High/low options available
- Master/slave function
- >60,000 hour lifespan
- Onboard motion/daylight sensor with 3 step dimming