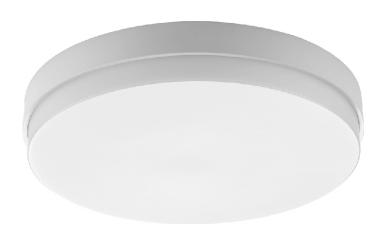

### **LED RETAIL CEILING LAMP**

With a neat and stylish design this LED bulkhead lamp range looks great in any location. Its LED light source provides excellent levels of brightness at a lower cost than traditional bulkhead lamps, and the robust and rugged plastic housing makes it the perfect light for busy public spaces such as passageways, stairwells, retail and offices.

Dual CCT option (3000k/4000k), comes with built in motion sensor.

- Surface mounting & flush mounting (on special request)
- IP44 rating
- Dual CCT (3000k/4000k)
- High/low options available
- Master/slave function
- >60,000 hour lifespan
- Onboard motion/daylight sensor with 3 step dimming