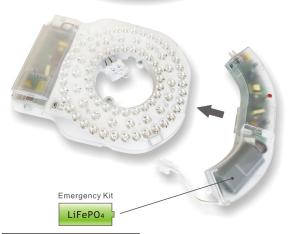

Dual CCT option (3000k/4000k), comes with built in motion sensor.

- Surface mounting & flush mounting (on special request)
- IP44 rating
- Dual CCT (3000k/4000k)
- High/low options available
- Master/slave function
- >60,000 hour lifespan
- Onboard motion/daylight sensor with 3 step dimming

#### **TECHNICAL SPECIFICATIONS**

| CAT. NO.                  | LEDBKHD-16SEN     | LEDBKHD-16BATT-SEN |
|---------------------------|-------------------|--------------------|
| Input Voltage             | 220-240V~50Hz     |                    |
| LED Type                  | LG SMD2835        |                    |
| Total Power               | 16W               |                    |
| Fixture Lumens            | 1500lm*           |                    |
| Colour<br>Rendering (Ra)  | >80               |                    |
| SDCM                      | <3                |                    |
| Beam Angle                | 120°              |                    |
| Sensor                    | Yes               |                    |
| LiFeP04 Battery<br>Backup | No                | Yes                |
| Lifespan                  | >61,000hrs L70B10 |                    |
| IP Rating                 | IP44              |                    |
|                           |                   |                    |