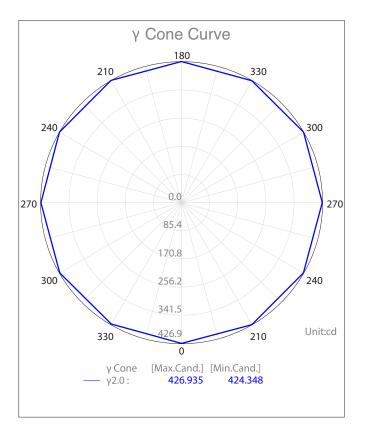

|
| Fixture Lumens            | 1500lm*           |                    |
| Colour<br>Rendering (Ra)  | >80               |                    |
| SDCM                      | <3                |                    |
| Beam Angle                | 120°              |                    |
| Sensor                    | Yes               |                    |
| LiFeP04 Battery<br>Backup | No                | Yes                |
| Lifespan                  | >61,000hrs L70B10 |                    |
| IP Rating                 | IP44              |                    |
|                           |                   |                    |

<sup>\*</sup>Higher lumen option availableon special request (23W, 2300lm)















#### **SENSOR OPTIONS**









## **PHOTOMETRICS**





### **DIMENSIONS**

78 Cryers Road East Tamaki Auckland. NEW ZEALAND

phone: 64 9 272 5619