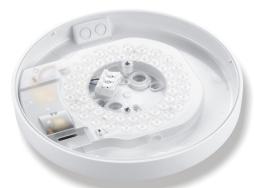

Dual CCT option (3000k/4000k), comes with built in motion sensor.

- Surface mounting & flush mounting (on special request)
- IP44 rating
- Dual CCT (3000k/4000k)
- High/low options available
- Master/slave function
- >60,000 hour lifespan
- Onboard motion/daylight sensor with 3 step dimming

#### **SENSOR OPTIONS**