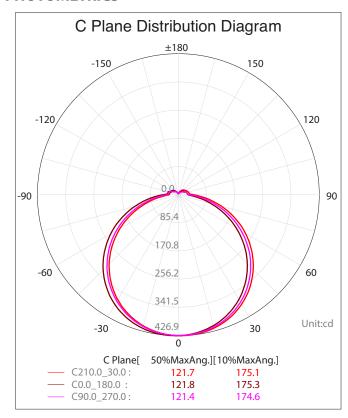

|
| Fixture Lumens            | 1500lm*           |                    |
| Colour<br>Rendering (Ra)  | >80               |                    |
| SDCM                      | <3                |                    |
| Beam Angle                | 120°              |                    |
| Sensor                    | Yes               |                    |
| LiFeP04 Battery<br>Backup | No                | Yes                |
| Lifespan                  | >61,000hrs L70B10 |                    |
| IP Rating                 | IP44              |                    |
|                           |                   |                    |

<sup>\*</sup>Higher lumen option availableon special request (23W, 2300lm)















#### **SENSOR OPTIONS**









## **PHOTOMETRICS**





### **DIMENSIONS**

78 Cryers Road East Tamaki Auckland. NEW ZEALAND

phone: 64 9 272 5619