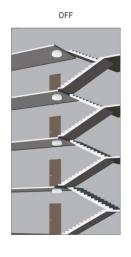

#### **SENSOR OPTIONS**

Dual CCT option (3000k/4000k), comes with built in motion sensor.

- Surface mounting & flush mounting (on special request)
- IP44 rating
- Dual CCT (3000k/4000k)
- High/low options available
- Master/slave function
- >60,000 hour lifespan
- Onboard motion/daylight sensor with 3 step dimming