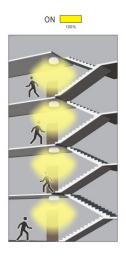

#### **SENSOR OPTIONS**

Dual CCT option (3000k/4000k), comes with built in motion sensor.

- Surface mounting & flush mounting (on special request)
- IP44 rating
- Dual CCT (3000k/4000k)
- High/low options available
- Master/slave function
- >60,000 hour lifespan
- Onboard motion/daylight sensor with 3 step dimming